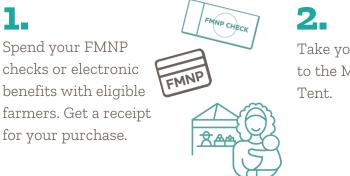

### When using FMNP:

**3**-Exchange the receipt at the Info Tent for red FreshMatch coupons. **4.** Shop for fruits and vegetables at market with your FreshMatch coupons.