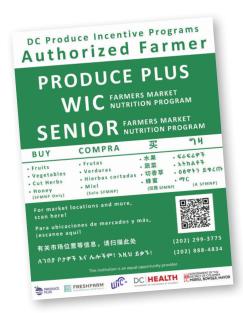

#### LOOK FOR THE POSTER

- Only authorized farmers can accept your farmers market benefits
- Look for the Authorized Produce
   Incentive Program sign at the market

**QUESTIONS?**Call 202-299-3775

CHECK OUT THE INTERACTIVE MAP OF ALL DC LOCATIONS:

https://www.freshfarm.org/produceplus/locations \*Check online for the most up-to-date Market Guide information.