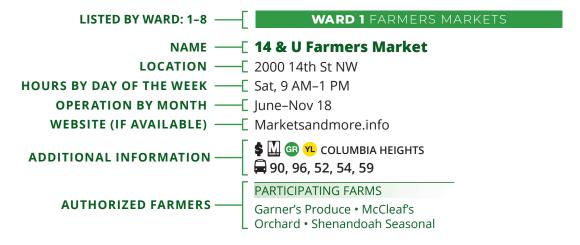

## **HOW TO USE THIS GUIDE**

Please see the sample below for tips on how to read the market listings in this guide. Markets are listed by Ward 1–8, then by day (Saturday–Friday), then alphabetically by name.

## WARD I FARMERS MARKETS

#### 14 & U Farmers Market

2000 14th St NW Sat, 9 AM-1 PM June-Nov 18 Marketsandmore.info

S M GR YL COLUMBIA HEIGHTS **90**, 96, 52, 54, 59

#### PARTICIPATING FARMS

Garner's Produce • McCleaf's Orchard · Shenandoah Seasonal