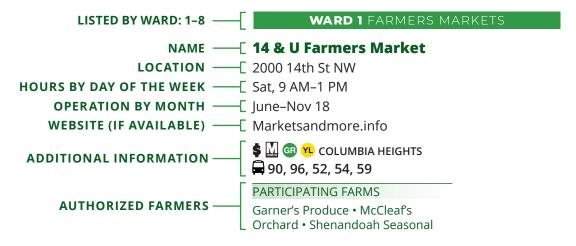

## **HOW TO USE THIS GUIDE**

Please see the sample below for tips on how to read the market listings in this guide. Markets are listed by Ward 1–8, then by day (Saturday–Friday), then alphabetically by name.

# **WARD 1** FARMERS MARKETS

#### 14& U Farmers Market

2000 14th St NW Sat, 9 AM-1 PM Iune-Nov 18 Marketsandmore.info

S M GR YL COLUMBIA HEIGHTS 90, 96, 52, 54, 59

#### PARTICIPATING FARMS

Garner's Produce • McCleaf's Orchard Shenandoah Seasonal