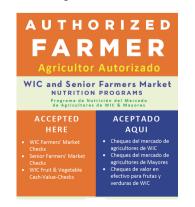

# LOOK FOR POSTER

- Only authorized farmers can accept your farmers market benefits
- Look for the <u>Authorized</u> <u>Farmer</u> or <u>PP Accepted</u> <u>Here</u> sign at the market:

# Look for the Authorized Farmer poster when at the market!