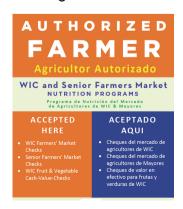

# **LOOK FOR POSTER**

- Only authorized farmers can accept your farmers market benefits
- Look for the <u>Authorized</u>
   Farmer or <u>PP Accepted</u>
  Here sign at the market: